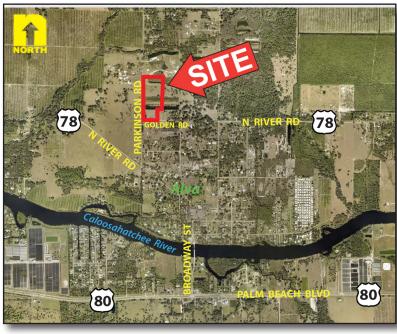

## **PROPERTY DETAILS**

**LOCATION:** 18030 Parkinson Rd., Alva, FL 33920

15-43-27-00-00008.0000 STRAP #:

AG-2 Agricultural **ZONING:** 

22.14+ Acres SIZE:

\$990,000 PRICE:

## **COMMENTS:**

22.14± acres, fenced and rectangular in shape, located on a paved, two lane road that dead ends for limited neighborhood traffic. The property has two lakes and mostly pasture. Ideal property for country estate, ranchette, hobby farming, equestrienne center or agribusiness, nursery, sod and organic farming. Well & septic with phone, electric and internet available. The property is located with quick access to SR 80 for convenient shopping, schools, banks, and churches. Small 3 bed/1 bath Handyman Special included.