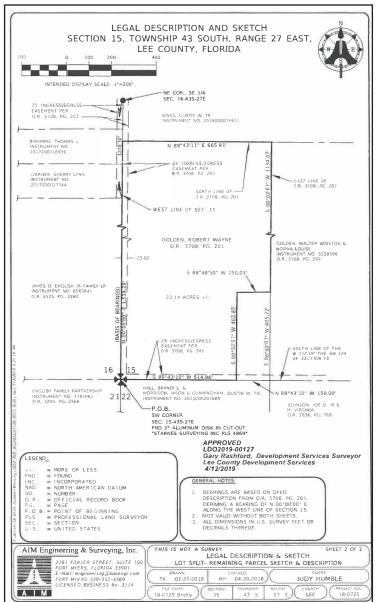

## **PROPERTY DETAILS**

**LOCATION:** 18030 Parkinson Rd., Alva, FL 33920

15-43-27-00-00008.0000 STRAP #:

AG-2 Agricultural **ZONING:** 

22.14+ Acres SIZE:

\$990,000 PRICE:

## **COMMENTS:**

22.14± acres, fenced and rectangular in shape, located on a paved, two lane road that dead ends for limited neighborhood traffic. The property has two lakes and mostly pasture. Ideal property for country estate, ranchette, hobby farming, equestrienne center or agribusiness, nursery, sod and organic farming. Well & septic with phone, electric and internet available. The property is located with quick access to SR 80 for convenient shopping, schools, banks, and churches. Small 3 bed/1 bath Handyman Special included.