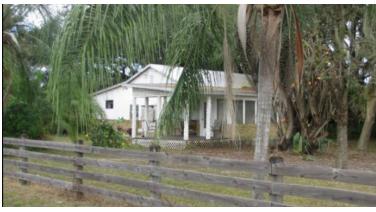

## **COMMENTS:**

22.14± acres, fenced and rectangular in shape, located on a paved, two lane road that dead ends for limited neighborhood traffic. The property has two lakes and mostly pasture. Ideal property for country estate, ranchette, hobby farming, equestrienne center or agribusiness, nursery, sod and organic farming. Well & septic with phone, electric and internet available. The property is located with quick access to SR 80 for convenient shopping, schools, banks, and churches. Small 3 bed/1 bath Handyman Special included.