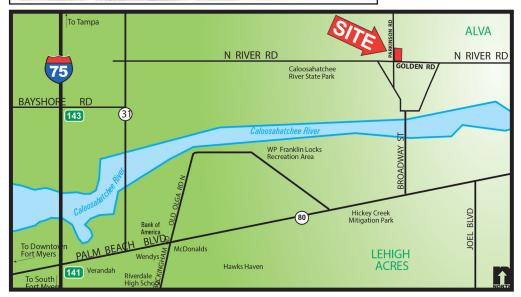

## **PROPERTY DETAILS**

**LOCATION:** 18030 Parkinson Rd., Alva, FL 33920

15-43-27-00-00008.0000 STRAP #:

AG-2 Agricultural **ZONING:** 

22.14+ Acres SIZE:

\$990,000 PRICE:

## **COMMENTS:**

22.14± acres, fenced and rectangular in shape, located on a paved, two lane road that dead ends for limited neighborhood traffic. The property has two lakes and mostly pasture. Ideal property for country estate, ranchette, hobby farming, equestrienne center or agribusiness, nursery, sod and organic farming. Well & septic with phone, electric and internet available. The property is located with quick access to SR 80 for convenient shopping, schools, banks, and churches. Small 3 bed/1 bath Handyman Special included.