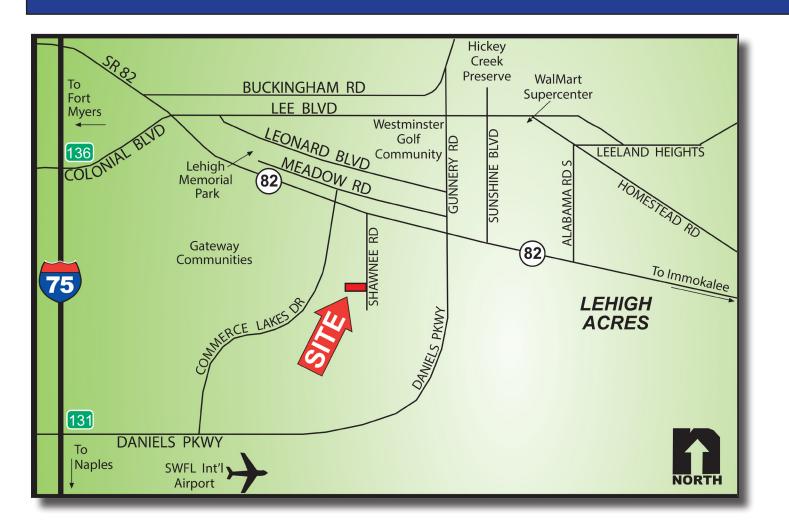

**COMMENTS:** 2.42± acres located off SR 82 on Shawnee Rd., just east of Daniels Rd. in Fort Myers.

Zoned agricultural, this wooded lot would make a perfect place for your dream home, especially if you want to build a barn for some horses. Just far enough out to be private.