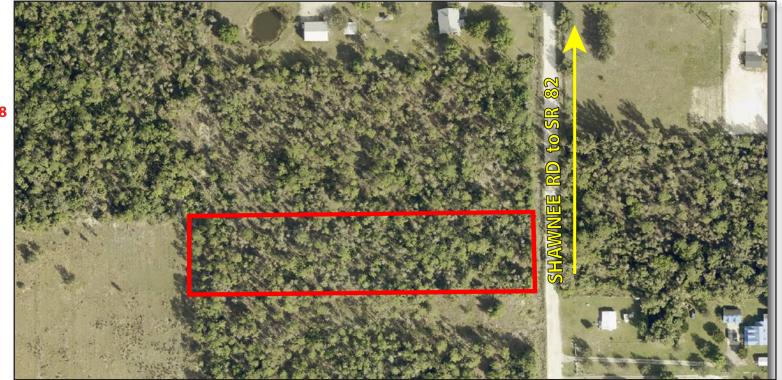

## 2.42± Acre Homesite Fort Myers, FL FOR SALE

**LOCATION:** 12600 Shawnee Rd., Fort Myers, FL 33913

**STRAP:** 15-45-26-00-00002.1040

**ZONING:** AG\_2 Agricultural

**SIZE:**  $2.42 \pm \text{Acres}$ 

**PRICE:** \$250,000

**COMMENTS:** 2.42± acres located off SR 82 on Shawnee Rd., just east of Daniels Rd. in Fort Myers.

Zoned agricultural, this wooded lot would make a perfect place for your dream home, especially if you want to build a barn for some horses. Just far enough out to be private.

Leave as many trees as you'd like.

**CONTACT:** FRED BURSON PHONE: (239) 425-6024

**E-MAIL: fburson**@wa-cr.com

The statements and figures presented herein, while not guaranteed, are secured from sources we believe authoritative. Subject to prior sale, lease, withdrawal and price change without notice.