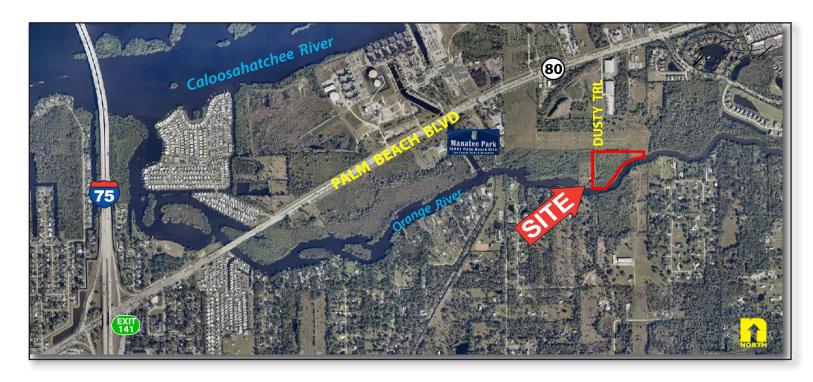

## Woodyard 8.24± Riverfront Acs. SR 80 / Palm Beach Blv SR 80 / Palm Beach Blvd. FOR SALE

**LOCATION:** Access Undetermined, Fort Myers, FL 33905

STRAP #: 36-43-25-00-00024.0000

RS-1 Residential **ZONING:** 

8.24± Acres SIZE:

**UTILITIES:** Well & Septic

\$1,000,000 PRICE:

**COMMENTS:** Located directly on the Orange River, just minutes to the Caloosahatchee River / In-

tercoastal Waterway. Fabulous location for your dream home. Access to SR 80 / Palm

Beach Blvd. via Dusty Trail, just east of I-75 and Manatee Park.

CONTACT: FRED BURSON PHONE: (239) 425-6024

E-MAIL: fburson@wa-cr.com

The statements and figures presented herein, while not guaranteed, are secured from sources we believe authoritative. Subject to prior sale, lease, withdrawal and price change without notice.