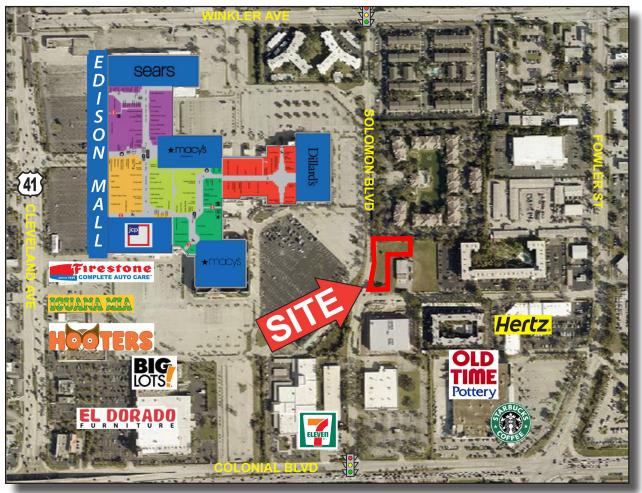

## 1.04± Acre Commercial Site Near Edison Mall, Ft. Myers, FL FOR SALE

**LOCATION:** 2313 East Mall Drive, Fort Myers, FL 33901

**STRAP:** 36-44-24-P4-00017.0010

**SIZE:**  $1.04 \pm \text{Acres or } 45,186 \pm \text{Sq. Ft.}$ 

**ZONING:** C1 - Commercial

**PRICE:** \$550,000

**COMMENTS:** 1.04± acre corner commercial site adjacent to the 1.3± Million SF Edison Mall. Located

just north of Colonial Blvd. with 296± ft. of frontage on Solomon Blvd. and 150± ft. of frontage on E. Mall Dr. Water/Sewer, Public Transportation available. Solomon Blvd. has signalized intersections at Colonial Blvd. and Winkler Ave. Colonial Blvd. is a service corridor connecting Cape Coral, with a population of 216,992 and Lehigh Acres, with a population of 114,287. Zoning allows a variety of commercial / professional uses. Adja-

cent 1.03± acres also available at \$450,000.

**CONTACT:** TOM WOODYARD

**PHONE**: (239) 425-6011

**E-MAIL:** twoodyard@wa-cr.com

The statements and figures presented herein, while not guaranteed, are secured from sources we believe authoritative. Subject to prior sale, lease, withdrawal and price change without notice.