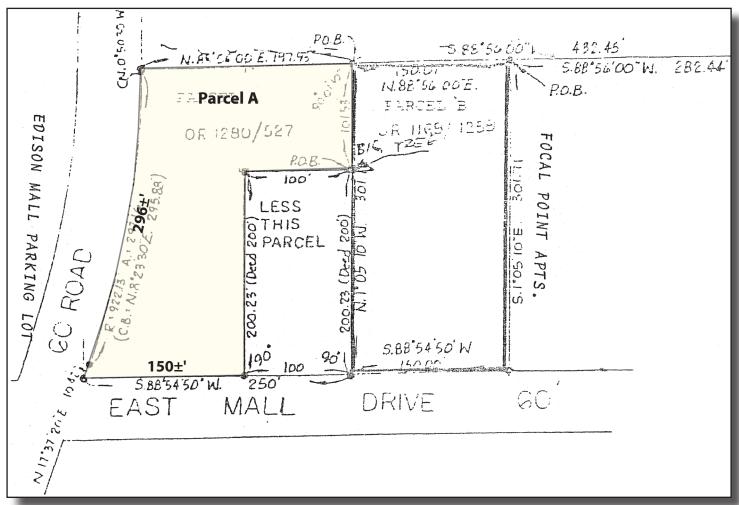

## 1.04± Acre Commercial Site Near Edison Mall, Ft. Myers, FL FOR SALE

**LOCATION:** 2313 East Mall Drive, Fort Myers, FL 33901

**STRAP:** 36-44-24-P4-00017.0010

**SIZE:**  $1.04 \pm \text{Acres or } 45,186 \pm \text{Sq. Ft.}$ 

**ZONING:** C1 - Commercial

**PRICE:** \$550,000

**COMMENTS:** 1.04± acre corner commercial site adjacent to the 1.3± Million SF Edison Mall. Located

just north of Colonial Blvd. with 296± ft. of frontage on Solomon Blvd. and 150± ft. of frontage on E. Mall Dr. Water/Sewer, Public Transportation available. Solomon Blvd. has signalized intersections at Colonial Blvd. and Winkler Ave. Colonial Blvd. is a service corridor connecting Cape Coral, with a population of 216,992 and Lehigh Acres, with a population of 114,287. Zoning allows a variety of commercial / professional uses. Adja-