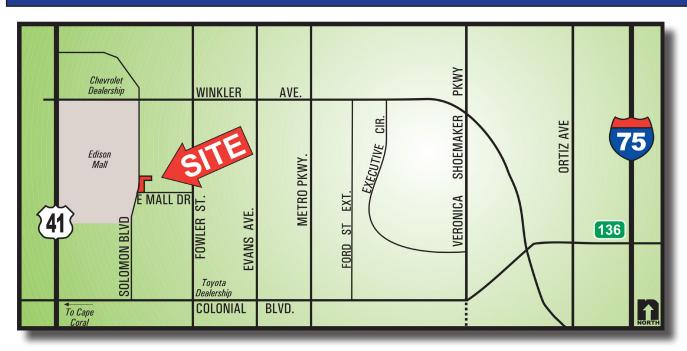

## 1.04± Acre Commercial Site Near Edison Mall, Ft. Myers, FL FOR SALE

**LOCATION:** 2313 East Mall Drive, Fort Myers, FL 33901

**STRAP:** 36-44-24-P4-00017.0010

**SIZE:**  $1.04 \pm \text{Acres or } 45,186 \pm \text{Sq. Ft.}$ 

**ZONING:** C1 - Commercial

**PRICE:** \$550,000

**COMMENTS:** 1.04± acre corner commercial site adjacent to the 1.3± Million SF Edison Mall. Located

just north of Colonial Blvd. with 296± ft. of frontage on Solomon Blvd. and 150± ft. of frontage on E. Mall Dr. Water/Sewer, Public Transportation available. Solomon Blvd. has signalized intersections at Colonial Blvd. and Winkler Ave. Colonial Blvd. is a service corridor connecting Cape Coral, with a population of 216,992 and Lehigh Acres, with a population of 114,287. Zoning allows a variety of commercial / professional uses. Adja-