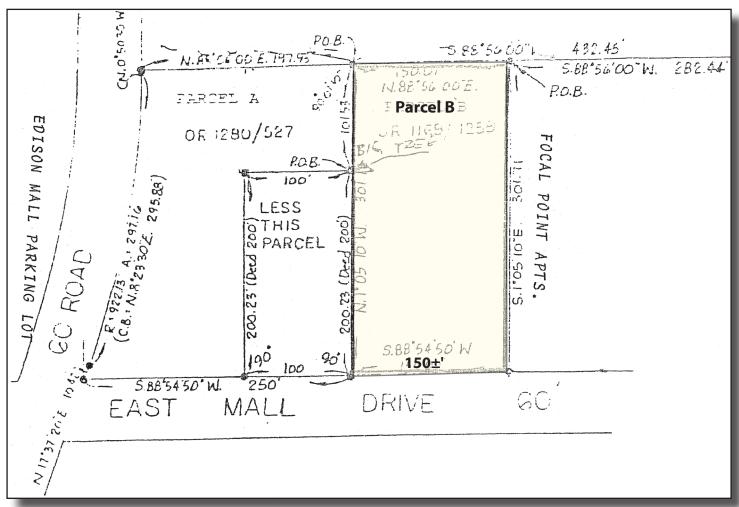

## 1.03± Acre Commercial Site Near Edison Mall, Ft. Myers, FL FOR SALE

**LOCATION:** 2337 East Mall Drive, Fort Myers, FL 33901

**STRAP:** 36-44-24-P4-00017.0020

**SIZE:**  $1.03 \pm \text{Acres or } 45,150 \pm \text{Sq. Ft.}$ 

**ZONING:** C1 - Commercial

**PRICE:** \$450,000

**COMMENTS:** 1.03± acre commercial site near the 1.3± Million SF Edison Mall. Located just north of

Colonial Blvd. and east of Solomon Blvd., site offers 150± ft of frontage on East Mall Dr. Water/Sewer, Public Transportation available. Solomon Blvd. has signalized intersections at Colonial Blvd. and Winkler Ave. Colonial Blvd. is a service corridor connecting Cape Coral, with a population of 216,992 and Lehigh Acres, with a population of 114,287. Zoning also allows a variety of commercial / professional uses. Adjacent 1.04± acres also available at