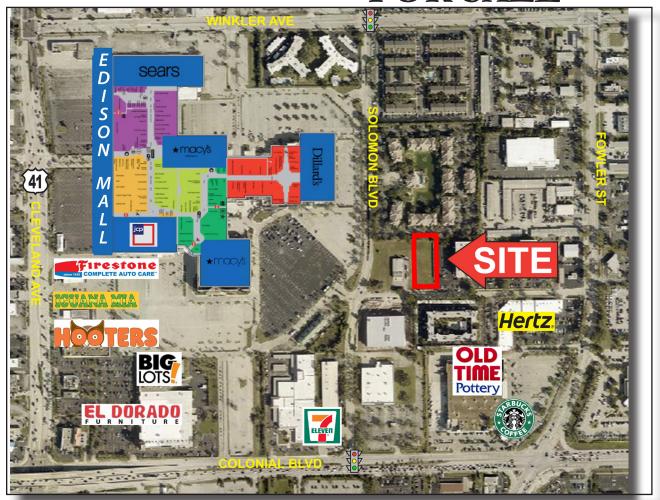

## 1.03± Acre Commercial Site Near Edison Mall, Ft. Myers, FL FOR SALE

**LOCATION:** 2337 East Mall Drive, Fort Myers, FL 33901

**STRAP:** 36-44-24-P4-00017.0020

**SIZE:**  $1.03 \pm \text{Acres or } 45,150 \pm \text{Sq. Ft.}$ 

**ZONING:** C1 - Commercial

**PRICE:** \$450,000

**COMMENTS:** 1.03± acre commercial site near the 1.3± Million SF Edison Mall. Located just north of

Colonial Blvd. and east of Solomon Blvd., site offers 150± ft of frontage on East Mall Dr. Water/Sewer, Public Transportation available. Solomon Blvd. has signalized intersections at Colonial Blvd. and Winkler Ave. Colonial Blvd. is a service corridor connecting Cape Coral, with a population of 216,992 and Lehigh Acres, with a population of 114,287. Zoning also allows a variety of commercial / professional uses. Adjacent 1.04± acres also available at