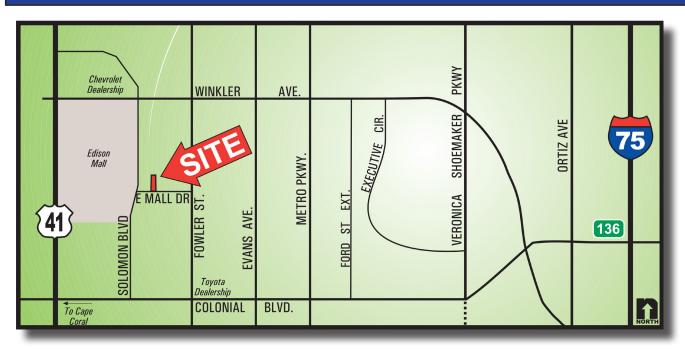

## 1.03± Acre Commercial Site Near Edison Mall, Ft. Myers, FL FOR SALE

**LOCATION:** 2337 East Mall Drive, Fort Myers, FL 33901

**STRAP:** 36-44-24-P4-00017.0020

**SIZE:**  $1.03 \pm \text{Acres or } 45,150 \pm \text{Sq. Ft.}$ 

**ZONING:** C1 - Commercial

**PRICE:** \$450,000

**COMMENTS:** 1.03± acre commercial site near the 1.3± Million SF Edison Mall. Located just north of

Colonial Blvd. and east of Solomon Blvd., site offers 150± ft of frontage on East Mall Dr. Water/Sewer, Public Transportation available. Solomon Blvd. has signalized intersections at Colonial Blvd. and Winkler Ave. Colonial Blvd. is a service corridor connecting Cape Coral, with a population of 216,992 and Lehigh Acres, with a population of 114,287. Zoning also allows a variety of commercial / professional uses. Adjacent 1.04± acres also available at