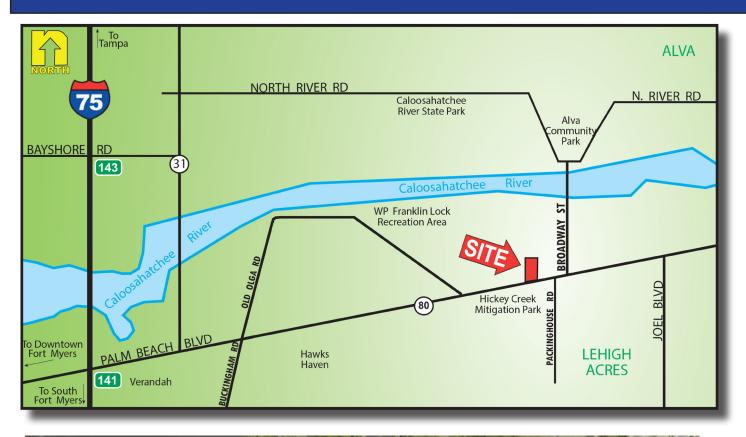

## **COMMENTS:**

Country living in the quiet enclave of River Oaks right off Palm Beach Blvd / SR 80. Quick access to the river. Located close to shopping including Publix Shopping Center and Walmart, I-75, Babcock Ranch, and Farmer's Market. The River District and all that Fort Myers has to offer is just a short jaunt away. Lots of exciting growth headed east. This is the perfect place for your dream home!