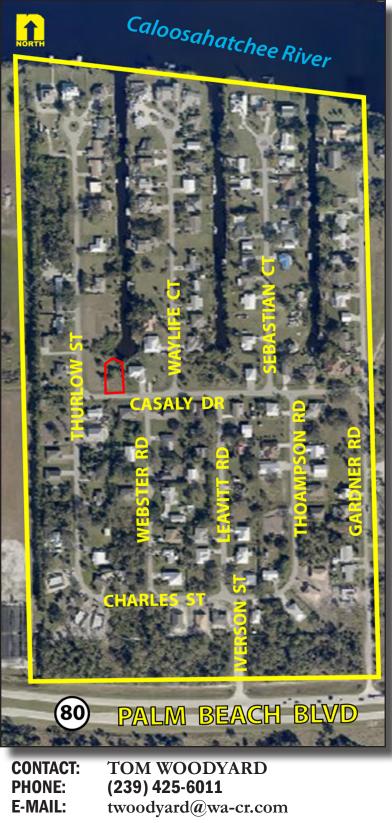

## Waterfront Residential Lot **River Oaks / Alva** FOR SALE

| PRICE:    | \$110,000                                                                                                                     |
|-----------|-------------------------------------------------------------------------------------------------------------------------------|
| ZONING:   | RS - Residential                                                                                                              |
| SIZE:     | 10,305.99± SF / .24± acres<br>Approx. 116' x 88' x 124' x 80'<br>(Lee Co. Property Appraiser<br>shows 37± feet of waterfront) |
| STRAP:    | 28-43-27-02-00001.0740                                                                                                        |
| LOCATION: | 20565 Casaly Dr.<br>Alva FL 33920                                                                                             |

## 20565 Casaly Dr., Alva, FL 33920

The statements and figures presented herein, while not guaranteed, are secured from sources we believe authoritative. Subject to prior sale, lease, withdrawal and price change without notice.