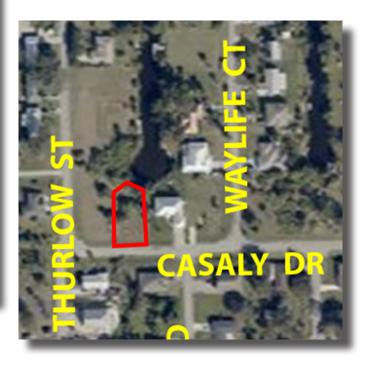

## Waterfront Residential Lot **River Oaks / Alva** FOR SALE

| PRICE:    | \$110,000                                                                                                                     |
|-----------|-------------------------------------------------------------------------------------------------------------------------------|
| ZONING:   | RS - Residential                                                                                                              |
| SIZE:     | 10,305.99± SF / .24± acres<br>Approx. 116' x 88' x 124' x 80'<br>(Lee Co. Property Appraiser<br>shows 37± feet of waterfront) |
| STRAP:    | 28-43-27-02-00001.0740                                                                                                        |
| LOCATION: | 20565 Casaly Dr.<br>Alva FL 33920                                                                                             |

## 20565 Casaly Dr., Alva, FL 33920

The statements and figures presented herein, while not guaranteed, are secured from sources we believe authoritative. Subject to prior sale, lease, withdrawal and price change without notice.