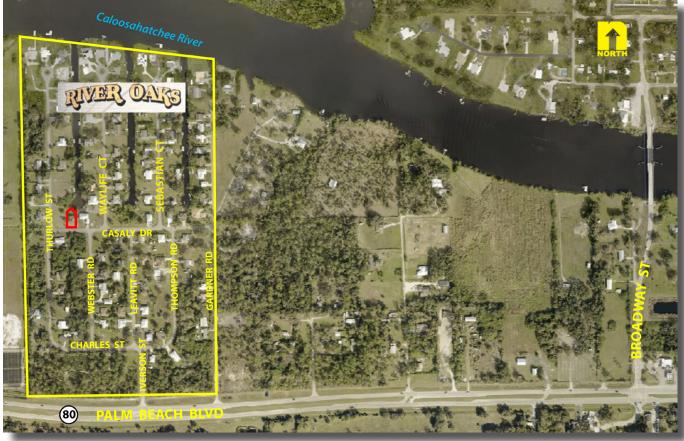

## Waterfront Residential Lot **River Oaks / Alva** FOR SALE

| PRICE:    | \$110,000                                                                                                                     |
|-----------|-------------------------------------------------------------------------------------------------------------------------------|
| ZONING:   | RS - Residential                                                                                                              |
| SIZE:     | 10,305.99± SF / .24± acres<br>Approx. 116' x 88' x 124' x 80'<br>(Lee Co. Property Appraiser<br>shows 37± feet of waterfront) |
| STRAP:    | 28-43-27-02-00001.0740                                                                                                        |
| LOCATION: | 20565 Casaly Dr.<br>Alva FL 33920                                                                                             |

## **COMMENTS:**

Country living in the quiet enclave of River Oaks right off Palm Beach Blvd / SR 80. Quick access to the river. Located close to shopping including Publix Shopping Center and Walmart, I-75, Babcock Ranch, and Farmer's Market. The River District and all that Fort Myers has to offer is just a short jaunt away. Lots of exciting growth headed east. This is the perfect place for your dream home!