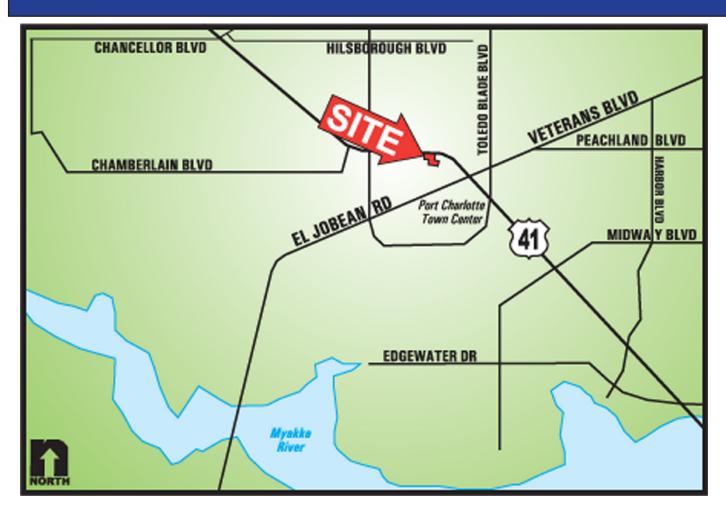

## Woodyard 1.92± Acre Site on US 41 in Port Charlotte

913, 915 & 921 Tamiami Trail, Port Charlotte, FL 33953 LOCATION:

STRAP #: 402112226005; 402112226006 & 402112226019

CG - General Commercial **ZONING: UTILITIES:** County Water

SIZE:  $1.92 \pm \text{Acres or } 83,850 \pm \text{Sq. Ft.}$ 

PRICE: \$1,650,000

**COMMENTS:** 374± Ft. frontage on US 41. Commercial site in the heart of Port Charlotte near

shopping and restaurants including WalMart Supercenter, Target, Dennys and more. Easy access to all major corridors. Allowable uses include: hotel, restaurant, retail,