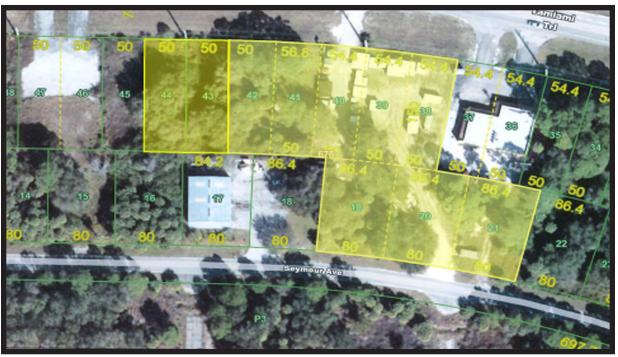

## Woodyard 1.92± Acre Site on US 41 in Port Charlotte

913, 915 & 921 Tamiami Trail, Port Charlotte, FL 33953 LOCATION:

STRAP #: 402112226005; 402112226006 & 402112226019

CG - General Commercial **ZONING: UTILITIES:** County Water

SIZE:  $1.92 \pm \text{Acres or } 83,850 \pm \text{Sq. Ft.}$ 

PRICE: \$1,650,000

**COMMENTS:** 374± Ft. frontage on US 41. Commercial site in the heart of Port Charlotte near

shopping and restaurants including WalMart Supercenter, Target, Dennys and more. Easy access to all major corridors. Allowable uses include: hotel, restaurant, retail,