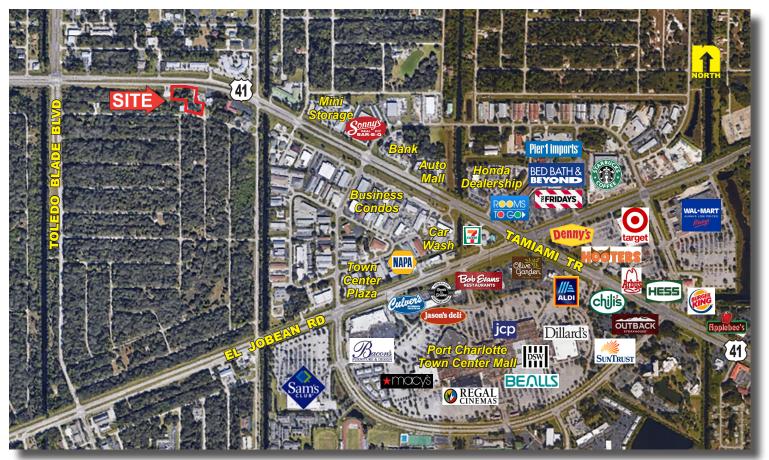

## Woodyard 1.92± Acre Site on US 41 in Port Charlotte

913, 915 & 921 Tamiami Trail, Port Charlotte, FL 33953 LOCATION:

STRAP #: 402112226005; 402112226006 & 402112226019

CG - General Commercial **ZONING: UTILITIES:** County Water

SIZE:  $1.92 \pm \text{Acres or } 83,850 \pm \text{Sq. Ft.}$ 

PRICE: \$1,650,000

**COMMENTS:** 374± Ft. frontage on US 41. Commercial site in the heart of Port Charlotte near

shopping and restaurants including WalMart Supercenter, Target, Dennys and more. Easy access to all major corridors. Allowable uses include: hotel, restaurant, retail,

financial institution, child care, church, assisted living facility and more.

\*\*\*Land Only / Portable Shed business will vacate at closing.\*\*\*

**CONTACT:** TOM WOODYARD

PHONE: (239) 425-6011

E-MAIL: twoodyard@wa-cr.com