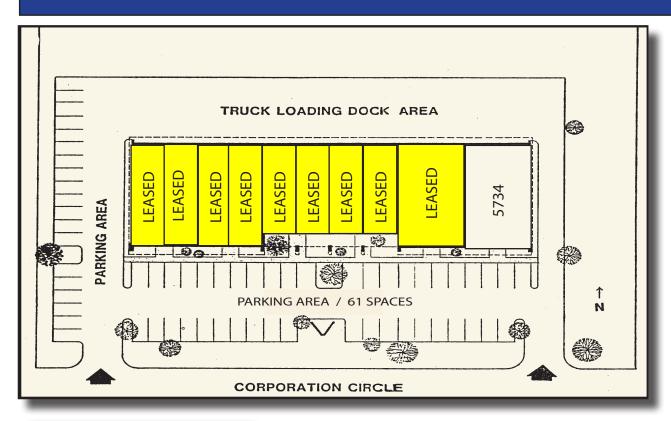

## 3,200± SF Office/Warehouse Billy Creek Commerce Center FOR LEASE

**LOCATION:** 5734 Corporation Circle, Fort Myers, FL 33905

**ZONING:** IL - Light Industrial

SIZE / RATE:

| UNIT | SIZE      | BASE RATE         | OPEX          | SALES TAX   | MONTHLY RATE  |
|------|-----------|-------------------|---------------|-------------|---------------|
| 5734 | 3,200± SF | \$3,400/mo        | \$1,146.67/mo | \$113.67/mo | \$4,660.33/mo |
|      |           | (\$12.75 PSF NNN) | (\$4.30 PSF)  |             |               |

## 5734 Corporation Circle, Fort Myers, FL 33905