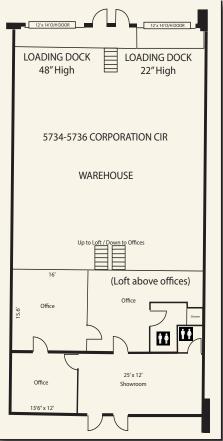

**COMMENTS:** Office/Warehouse unit with newly renovated office and two 12' x 14' overhead doors.

Dock high. Available NOW! Located in Billy Creek Commerce Park at Exit 139 (Luckett

Road) off of I-75.

\*\*\*Monthly rent is \$4,660.33 (including OPEX and Sales Tax)\*\*\*

## 5734 Corporation Circle, Fort Myers, FL 33905