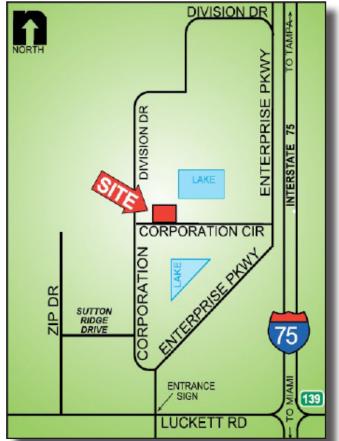

**COMMENTS:** Office/Warehouse unit with newly renovated office and two 12' x 14' overhead doors.

Dock high. Available NOW! Located in Billy Creek Commerce Park at Exit 139 (Luckett

Road) off of I-75.

\*\*\*Monthly rent is \$4,660.33 (including OPEX and Sales Tax)\*\*\*