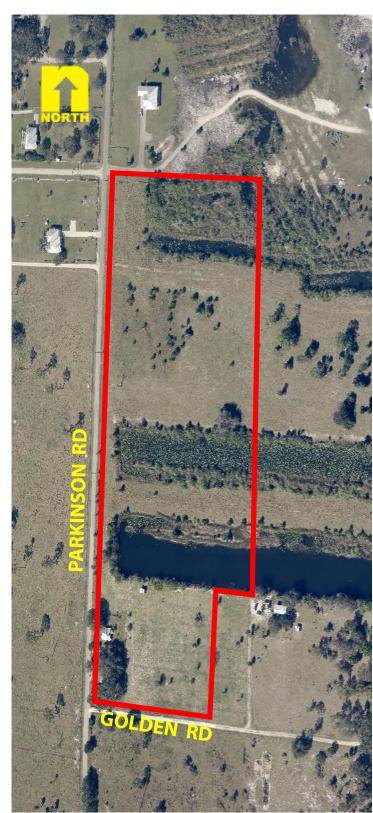

#### **COMMENTS:**

22.14± acres, fenced and rectangular in shape, located on a paved, two lane road that dead ends for limited neighborhood traffic. The property has two lakes and mostly pasture. Ideal property for country estate, ranchette, hobby farming, equestrienne center or agribusiness, nursery, sod and organic farming. Well & septic with phone, electric and internet available. The property is located with quick access to SR 80 for convenient shopping, schools, banks, and churches.