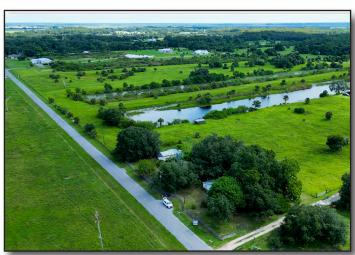

#### **COMMENTS:**

22.14± acres, fenced and rectangular in shape, located on a paved, two lane road that dead ends for limited neighborhood traffic. The property has two lakes and mostly pasture. Ideal property for country estate, ranchette, hobby farming, equestrienne center or agribusiness, nursery, sod and organic farming. Well & septic with phone, electric and internet available. The property is located with quick access to SR 80 for convenient shopping, schools, banks, and churches.