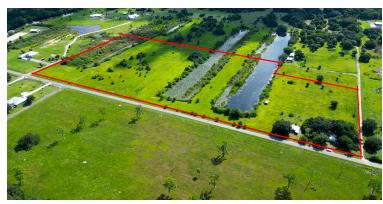

#### **COMMENTS:**

22.14± acres, fenced and rectangular in shape, located on a paved, two lane road that dead ends for limited neighborhood traffic. The property has two lakes and mostly pasture. Ideal property for country estate, ranchette, hobby farming, equestrienne center or agribusiness, nursery, sod and organic farming. Well & septic with phone, electric and internet available. The property is located with quick access to SR 80 for convenient shopping, schools, banks, and churches.