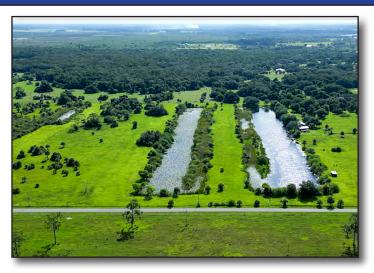

#### **COMMENTS:**

22.14± acres, fenced and rectangular in shape, located on a paved, two lane road that dead ends for limited neighborhood traffic. The property has two lakes and mostly pasture. Ideal property for country estate, ranchette, hobby farming, equestrienne center or agribusiness, nursery, sod and organic farming. Well & septic with phone, electric and internet available. The property is located with quick access to SR 80 for convenient shopping, schools, banks, and churches.