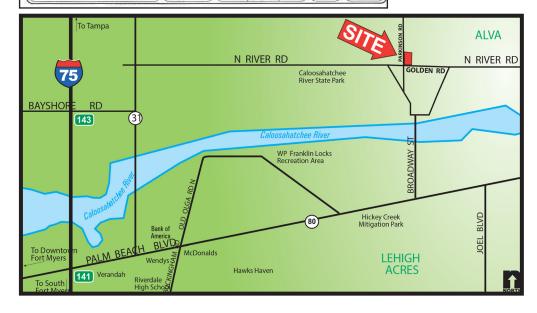

### **PROPERTY DETAILS**

**LOCATION:** 18030 Parkinson Rd., Alva, FL 33920

**STRAP #:** 15-43-27-00-00008.0000

**ZONING:** AG-2 Agricultural

**SIZE:** 22.14± Acres

**PRICE:** \$895,000