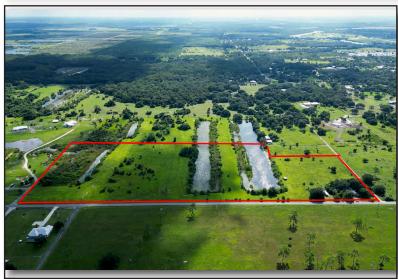

#### **COMMENTS:**

22.14± acres, fenced and rectangular in shape, located on a paved, two lane road that dead ends for limited neighborhood traffic. The property has two lakes and mostly pasture. Ideal property for country estate, ranchette, hobby farming, equestrienne center or agribusiness, nursery, sod and organic farming. Well & septic with phone, electric and internet available. The property is located with quick access to SR 80 for convenient shopping, schools, banks, and churches.