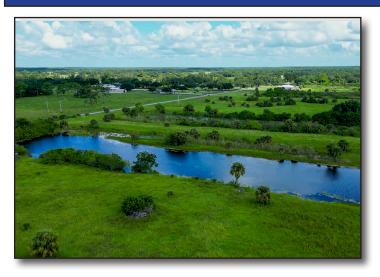

#### **COMMENTS:**

22.14± acres, fenced and rectangular in shape, located on a paved, two lane road that dead ends for limited neighborhood traffic. The property has two lakes and mostly pasture. Ideal property for country estate, ranchette, hobby farming, equestrienne center or agribusiness, nursery, sod and organic farming. Well & septic with phone, electric and internet available. The property is located with quick access to SR 80 for convenient shopping, schools, banks, and churches.