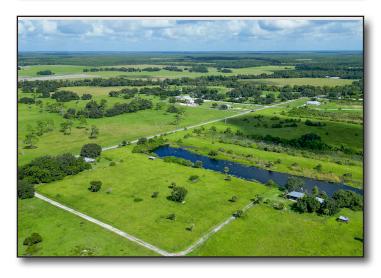

#### **COMMENTS:**

22.14± acres, fenced and rectangular in shape, located on a paved, two lane road that dead ends for limited neighborhood traffic. The property has two lakes and mostly pasture. Ideal property for country estate, ranchette, hobby farming, equestrienne center or agribusiness, nursery, sod and organic farming. Well & septic with phone, electric and internet available. The property is located with quick access to SR 80 for convenient shopping, schools, banks, and churches.