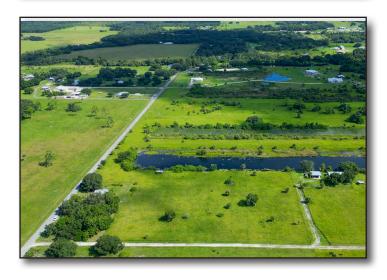

#### **COMMENTS:**

22.14± acres, fenced and rectangular in shape, located on a paved, two lane road that dead ends for limited neighborhood traffic. The property has two lakes and mostly pasture. Ideal property for country estate, ranchette, hobby farming, equestrienne center or agribusiness, nursery, sod and organic farming. Well & septic with phone, electric and internet available. The property is located with quick access to SR 80 for convenient shopping, schools, banks, and churches.