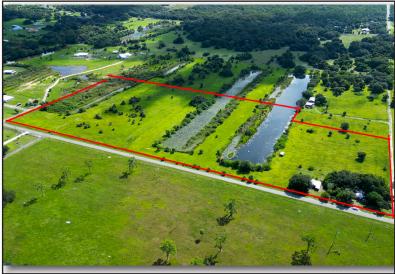

#### **COMMENTS:**

22.14± acres, fenced and rectangular in shape, located on a paved, two lane road that dead ends for limited neighborhood traffic. The property has two lakes and mostly pasture. Ideal property for country estate, ranchette, hobby farming, equestrienne center or agribusiness, nursery, sod and organic farming. Well & septic with phone, electric and internet available. The property is located with quick access to SR 80 for convenient shopping, schools, banks, and churches.