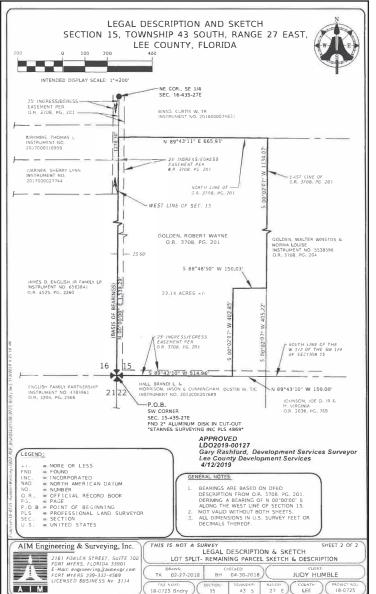

### **PROPERTY DETAILS**

**LOCATION:** 18030 Parkinson Rd., Alva, FL 33920

**STRAP #:** 15-43-27-00-00008.0000

**ZONING:** AG-2 Agricultural

**SIZE:** 22.14± Acres

**PRICE:** \$895,000

#### **COMMENTS:**

22.14± acres, fenced and rectangular in shape, located on a paved, two lane road that dead ends for limited neighborhood traffic. The property has two lakes and mostly pasture. Ideal property for country estate, ranchette, hobby farming, equestrienne center or agribusiness, nursery, sod and organic farming. Well & septic with phone, electric and internet available. The property is located with quick access to SR 80 for convenient shopping, schools, banks, and churches.