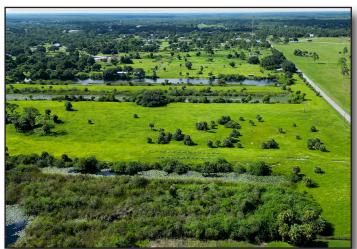

#### **COMMENTS:**

22.14± acres, fenced and rectangular in shape, located on a paved, two lane road that dead ends for limited neighborhood traffic. The property has two lakes and mostly pasture. Ideal property for country estate, ranchette, hobby farming, equestrienne center or agribusiness, nursery, sod and organic farming. Well & septic with phone, electric and internet available. The property is located with quick access to SR 80 for convenient shopping, schools, banks, and churches.