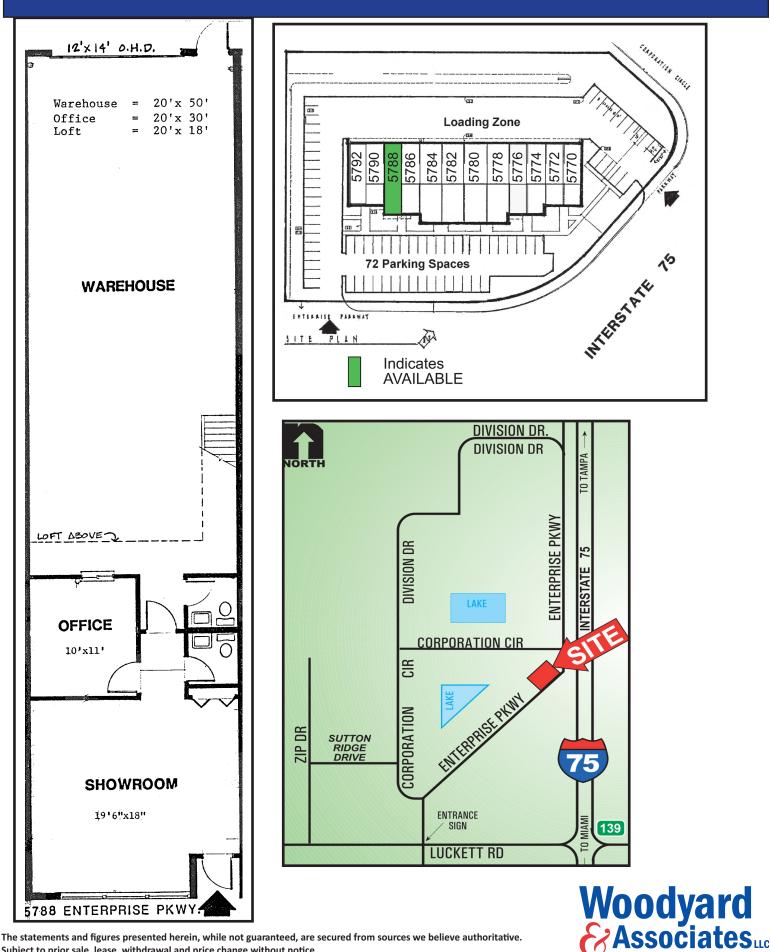

## 

**COMMENTS:** \*\*\*Available NOW\*\*\* Fully sprinklered unit with 12' x 14' overhead door. 18' clear height minimum. Showroom, warehouse, office, loft & restrooms. Located in Billy Creek Commerce Center, at Exit 139 off Interstate 75. **Total Rent \$2,540.63 per month.** 

## 5788 Enterprise Pkwy, Fort Myers, FL 33905

COMMERCIAL REAL ESTATE

The statements and figures presented herein, while not guaranteed, are secured from sources we believe authoritative. Subject to prior sale, lease, withdrawal and price change without notice.